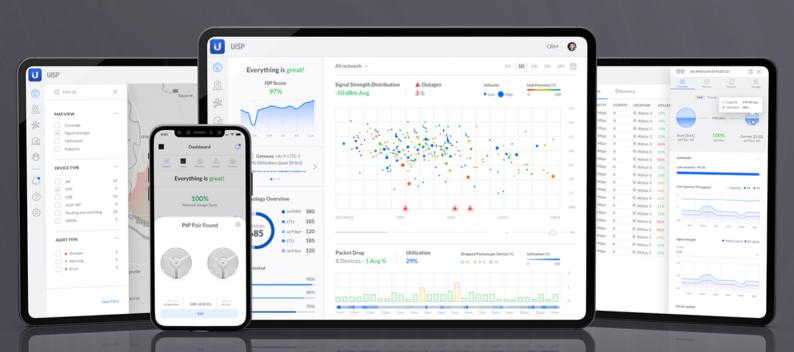

# UISP





## **UISP Router Pro**





#### Mechanical

| Dimensions          | 210.4 × 140.2 × 43.7 mm (8.28 × 5.52 × 1.72") |
|---------------------|-----------------------------------------------|
| Weight              | 1.45 kg (3.2 lb)                              |
| Enclosure Materials | SGCC Steel. Polycarbonate                     |

### Hardware

| Networking Interfaces   | (8) 10/100/1000 Mbps RJ45 LAN Ports (1) 10/100/1000 Mbps RJ45 WAN Port (1) 1/10 Gbps SFP+ LAN Port (1) 1/10 Gbps SFP+ WAN Port |  |
|-------------------------|--------------------------------------------------------------------------------------------------------------------------------|--|
|                         | (1) 1/10 Gbps SFP+ WAN PORT