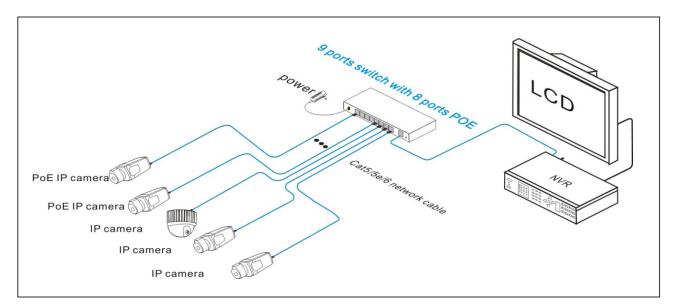

#### APPLICATION -

#### **OVERVIEW-**

SF9P-L, 9-Port 10/100M Unmanaged PoE Switch, provides 8\*10/100Base-TX Ethernet Ports (PoE) + 1\*10/100Base-TX Uplink Ethernet Port. The Max PoE power of single port is 30W, the total PoE budget is up to 60W. The UTEPO SF9P-L supports 3 working modes (Mode 2: Port 1-7 are isolated respectively, but can communicate with Port 8-9. Mode 3: Port 1-8, 10M, with long transmission distance of 250 meters.) And it is widely used in security video monitoring and network engineering etc.