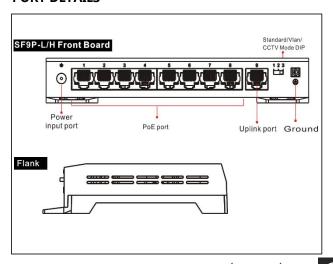

, but can communicate with Port 8-9. Mode 3: Port 1-8, 10M, with long transmission distance of 250 meters.
- Support 6KV surge immunity, 8KV ESD immunity and antiinterference function.
- Plug and play, no more configuration needed.



#### **OVERVIEW-**

SF9P-L, 9-Port 10/100M Unmanaged PoE Switch, provides 8\*10/100Base-TX Ethernet Ports (PoE) + 1\*10/100Base-TX Uplink Ethernet Port. The Max PoE power of single port is 30W, the total PoE budget is up to 60W. The UTEPO SF9P-L supports 3 working modes (Mode 2: Port 1-7 are isolated respectively, but can communicate with Port 8-9. Mode 3: Port 1-8, 10M, with long transmission distance of 250 meters.) And it is widely used in security video monitoring and network engineering etc.

#### APPLICATION -



#### **DIMENSION**



### PORT DETAILS





## SPECIFICATION -

| Model                   | SF9P-L                                                                                                                                                                                              |
|-------------------------|-----------------------------------------------------------------------------------------------------------------------------------------------------------------------------------------------------|
| Downlink Port           | 8*10/100Base-TX Ethernet Ports (PoE)                                                                                                                                                                |
| Uplink Port             | 1*10/100Base-T Ethernet Port