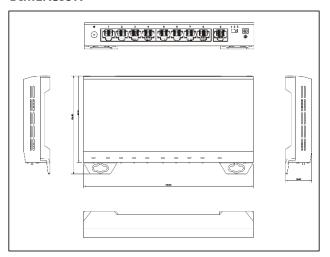

#### **DIMENSION**

## SPECIFICATION -

| Model                   | SF9P-L                                                                                                                                                                                              |
|-------------------------|-----------------------------------------------------------------------------------------------------------------------------------------------------------------------------------------------------|
| Downlink Port           | 8*10/100Base-TX Ethernet Ports (PoE)                                                                                                                                                                |
| Uplink Port             | 1*10/100Base-T Ethernet Port                                                                                                                                                                        |
| Network Standard        | IEEE802.3, IEEE802.3u, IEEE802.3X, IEEE802.3af/at                                                                                                                                                   |
| Switch Fabric           | 1.8Gbps                                                                                                                                                                                             |
| Packet Forwarding Rate  | 1.34Mpps                                                                                                                                                                                            |
| Interface Buffer        | 768Kbits                                                                                                                                                                                            |
| MAC Address             | 2K                                                                                                                                                                                                  |
| Working Mode            | Mode 1: All port can be communicated freely.  Mode 2: Port 1-7 are isolated respectively, but can communicate with Port 8-9.  Mode 3: Port 1-8, 10M, with long transmission distance of 250 meters. |
| PoE Standard            | 802.3af/at(PSE)                                                                                                                                                                                     |
| PoE Power PinAssignment | 1/2(+), 3/6(-)                                                                                                                                                                                      |
| PoE Power Output        | PoE power output for single port ≤30W (52V DC); Total PoE power budget ≤60W                                                                                                                         |
| Surge Immunity          | 6KV, IEC61000-4-5                                                                                                                                                                                   |
| ESD Immunity            | Contact discharge 6KV, air discharge 8KV. IEC61000-4-2                                                                                                                                              |
| Input Power             | DC 52V1.2A, 63W External power adaptor                                                                                                                                                              |
| Power Consumption       | <3W                                                                                                                                                                                                 |
| Operating Temperature   | 0°C~40°C                                                                                                                                                                                            |
| Storage Temperature     | -40°C~85°C                                                                                                                                                                                          |
| Operating Humidity      | 5%-95% (Non-condensing)                                                                                                                                                                             |
| Dimension (L*W*H)       | ≤ 180*104 *28mm(L*W*H)                                                                                                                                                                              |
| Weight                  | <300g                                                                                                                                                                                               |
| Certification           | CE, FCC, RoHS                                                                                                                                                                                       |