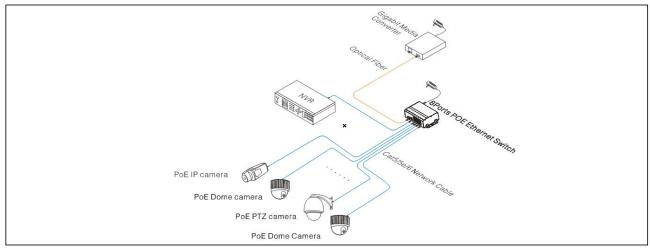

## Application -

#### Introduction

The un-managed industrial ethernet switch provides one uplink ethernet port and one uplink optical port (100Mbps), eight 100Mbps PoE ethernet ports which supporting af/at power supply standard. This product is designed for high definition IP camera network access; which supports one key CCTV model, can achieve VLAN, restrain the Netstorm, protect the information security and prevent the virus spread and Ethernet attack; it also integrates optical interface to achieve the perfect performance which blended with fiber optical transceivers and network switches, to solve the problem of long-distance transmission. The product could be used in network security video surveillance, network project etc.