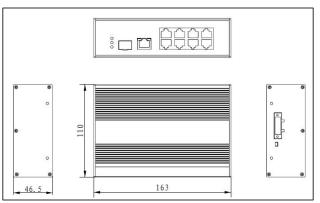

## Interface drawing

# Specification ———

| Model                    | UTP7208E-PoE-A1                                                      |
|--------------------------|----------------------------------------------------------------------|
| Downstream Ports         | 8* 10/100Base-TX                                                     |
| Uplink Ports             | 1*1000Mbps SFP Port and 1*10/100/1000Base-T                          |
| Network Standard         | IEEE802.3 、IEEE802.3u、IEEE802.3ab、IEEE802.3z、EEE802.3 X              |
| Switch Capacity          | 5.6Gbps                                                              |
| Throughput               | 4Mpps                                                                |
| Switch Processing Scheme | Store and Forward                                                    |
| Memory Buffer            | 1M                                                                   |
| MAC Table                | 8К                                                                   |
| PoE Standard             | 802.3af/at                                                           |
| PsE Type                 | End-span                                                             |
| Power Pin Assignment     | 1/2(+), 3/6(-)                                                       |
| PoE Power Output         | 44~57V DC , 30 watts max                                             |
| PoE Budge                | 120 watts max                                                        |
| Lightning protection     | 6KV Execute: IEC61000-4-5                                            |
| ESD                      | 6KV Contact discharge<br>8KV Air discharge<br>Execute : IEC61000-4-2 |
| Power Supply             | DC 48~57V                                                            |
| Power Dissipation        | <6W                                                                  |
| Work temperature         | -40°C~75°C                                                           |
| Storage temperature      | -40°C~85°C                                                           |
| Humidity(Non-condensin)  | 5%-95%                                                               |
| Dimension ( L×W×H )      | 159mm×110mm×46mm                                                     |
| Weight                   | 530g                                                                 |
| MTBF                     | 200000 Hour                                                          |
| Regulator                | CE. FCC. ROHS                                                        |