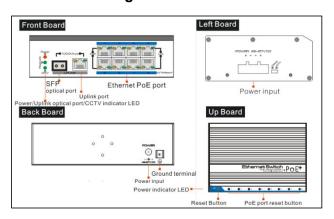

allation.

#### Introduction

The un-managed industrial ethernet switch provides one uplink ethernet port and one uplink optical port (100Mbps), eight 100Mbps PoE ethernet ports which supporting af/at power supply standard. This product is designed for high definition IP camera network access; which supports one key CCTV model, can achieve VLAN, restrain the Netstorm, protect the information security and prevent the virus spread and Ethernet attack; it also integrates optical interface to achieve the perfect performance which blended with fiber optical transceivers and network switches, to solve the problem of long-distance transmission. The product could be used in network security video surveillance, network project etc.

## Application -



## Physical Features



## Interface drawing





# Specification ———

| Model                    | UTP7208E-PoE-A1                                                      |
|--------------------------|----------------------------------------------------------------------|
| Downstream Ports         | 8* 10/100Base-TX                                                     |
| Uplink Ports             | 1*1000Mbps SFP Port and 1*10/100/1000Base-T                          |
| Network Standard         | IEEE802.3 、IEEE802.3u、IEEE802.3ab、IEEE802.3z、EEE802.3 X              |
| Switch Capacity          | 5.6Gbps                                                              |
| Throughput               | 4Mpps                                                                |
| Switch Processing Scheme | Store and Forward