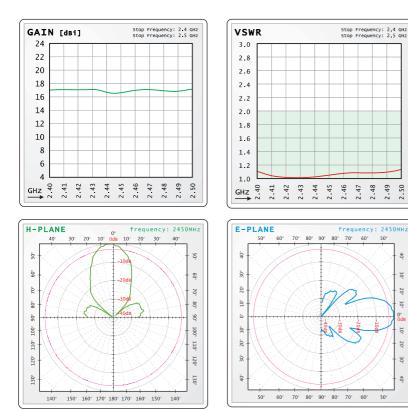

## **Technical Data**

| product code                  | INT-PAN-17/24-HV       |
|-------------------------------|------------------------|
| frequency                     | 2400-2500MHz           |
| gain                          | 17dBi                  |
| VSWR (max)                    | 1.2                    |
| polarization                  | horizontal or vertical |
| beamwidth (-3dB): horizontal  | 20°                    |
| beamwidth (-3dB): vertical    | 20°                    |
| front to back ratio           | >35dB                  |
| cross polarization            | >24dB                  |
| impedance                     | 50Q                    |
| lighting protection           | shorted for DC         |
| dimensions (without mounting) | 315x315x19mm           |
| weight (with mounting)        | 1.12kg                 |
| connector                     | N female               |
| mounting diameter             | ø 3851mm               |
| wind load (170km/h)           | 133N                   |
|                               |                        |