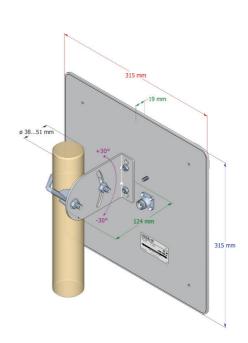

## **Technical Data**

| product code                  | INT-PAN-17/24-HV       |
|-------------------------------|------------------------|
| frequency                     | 2400-2500MHz           |
| gain                          | 17dBi                  |
| VSWR (max)                    | 1.2                    |
| polarization                  | horizontal or vertical |
| beamwidth (-3dB): horizontal  | 20°                    |
| beamwidth (-3dB): vertical    | 20°                    |
| front to back ratio           | >35dB                  |
| cross polarization            | >24dB                  |
| impedance                     | 50Q                    |
| lighting protection           | shorted for DC         |
| dimensions (without mounting) | 315x315x19mm           |
| weight (with mounting)        | 1.12kg                 |
| connector                     | N female               |
| mounting diameter             | ø 3851mm               |
| wind load (170km/h)           | 133N                   |
|                               |                        |